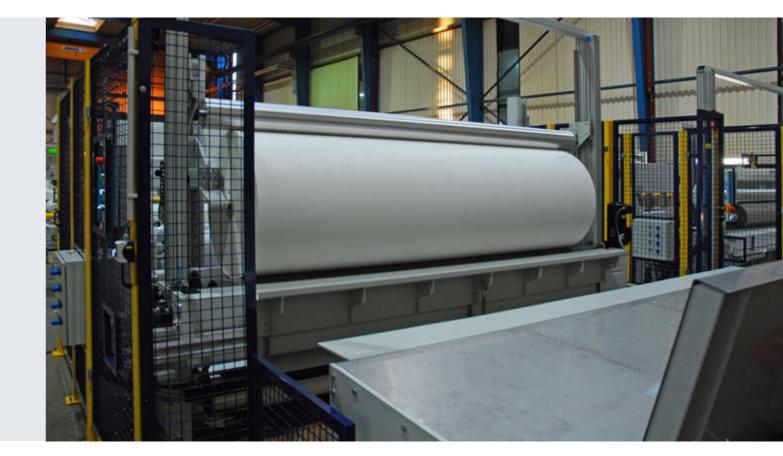

## Slitter Rewinder M160-36

This kind of machine is suitable for rewinding rollers up to a width of 5.000 mm, max roller diameter of 1.200 mm and a max speed of 300 m/min.

A width adjustable device for taking up rollers with driven pneumatic tension heads is provided at the unwinder followed by a bonding station with operator's platform enabling a knife adjustment of the length cutting system at the same time.

The winder is executed as rising roll batcher with pneumatic pressure roller. An ejection device provides the opportunity of plaiting the finished rollers onto a table.