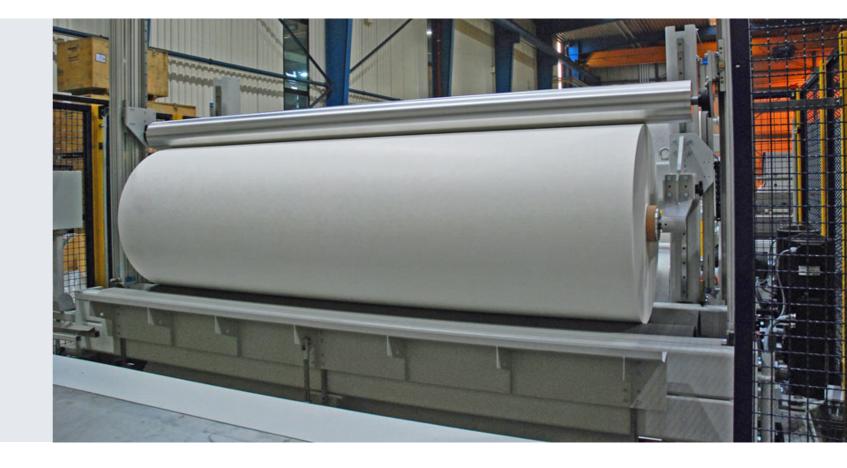

## Slitter Rewinder M160-36

This kind of machine is suitable for rewinding rollers up to a width of 5.000 mm, max roller diameter of 1.200 mm and a max speed of 300 m/min.

A width adjustable device for taking up rollers with driven pneumatic tension heads is provided at the unwinder followed by a bonding station with operator's platform enabling a knife adjustment of the length cutting system at the same time.

The winder is executed as rising roll batcher with pneumatic pressure roller. An ejection device provides the opportunity of plaiting the finished rollers onto a table.